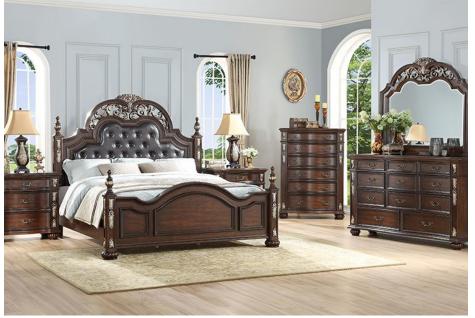

## MAXIMUS CHERRY 5 PC KING BEDROOM

SKU: 445228

Think opulence when considering the Maximus for your home. Think graceful curves as design elements all over the entire collection. Think craftsmanship when you look deep into the finish or touch the carvings on the case pieces. Think comfort as you relax back in the elegant padded headboard. Think long lasting quality as you test the full extension drawers that are stained for additional look and longevity!

The Maximus offers all of this and More. It has exactly what a stately master bedroom should offer.

## Features:

- Poplar solids & birch veneers
- Maderia finish
- Stained, Full Extension drawers
- Felt lined top drawers
- Shaped beveled mirror
- Custom designed hardware