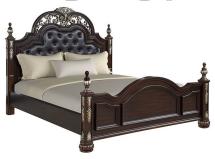

## MAXIMUS CHERRY 5 PC KING BEDROOM

SKU: 445228

Think opulence when considering the Maximus for your home. Think graceful curves as design elements all over the entire collection. Think craftsmanship when you look deep into the finish or touch the carvings on the case pieces. Think comfort as you relax back in the elegant padded headboard. Think long lasting quality as you test the full extension drawers that are stained for additional look and longevity!

The Maximus offers all of this and More. It has exactly what a stately master bedroom should offer.

## Features:

- Poplar solids & birch veneers
- Maderia finish
- Stained, Full Extension drawers
- Felt lined top drawers
- Shaped beveled mirror
- Custom designed hardware