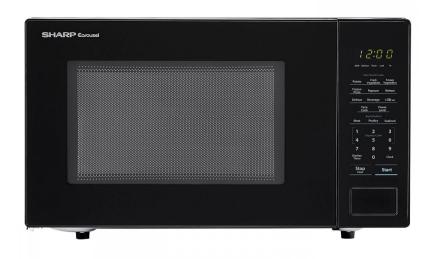

## SHARP 1000W BLACK MICROWAVE

SKU: 307887

Gives you rapid reheating and fast cooking. The easy-to-clean, sleek black finish complements your style. Easy-to-use Preset Buttons, Auto Defrost, and the 12.4" Carousel® turntable system keep heating and reheating a bre eze.1.4 cu. ft., 1100 Watt, Microwave Oven by Sharp®Sensor Cook Menu for Precise Cooking and Reheating Convenient +30 Key for Instant Start and Adding TimeEasy-to-Use Preset Buttons for Popular Foods and Beve rageAuto Defrost for Quick and Accurate ThawingExpress Cook for Single Touch Cooking for Up-To 6 Minut esPremium White LED Display is Easy to Read12.4 in. Carousel® Turntable for Even Cooking

Dimensions: 21.3" W x 16.1" D x 12.4" H

<sup>\*</sup>For more information on our "Extended Warranty Plan" Click Here!