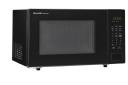

## SHARP 1000W BLACK MICROWAVE

SKU: 307887

Gives you rapid reheating and fast cooking. The easy-to-clean, sleek black finish complements your style. Easy-to-use Preset Buttons, Auto Defrost, and the 12.4" Carousel® turntable system keep heating and reheating a bre eze.1.4 cu. ft., 1100 Watt, Microwave Oven by Sharp®Sensor Cook Menu for Precise Cooking and Reheating Convenient +30 Key for Instant Start and Adding TimeEasy-to-Use Preset Buttons for Popular Foods and Beve rageAuto Defrost for Quick and Accurate ThawingExpress Cook for Single Touch Cooking for Up-To 6 Minut esPremium White LED Display is Easy to Read12.4 in. Carousel® Turntable for Even Cooking

Dimensions: 21.3" W x 16.1" D x 12.4" H

<sup>\*</sup>For more information on our "Extended Warranty Plan" Click Here!