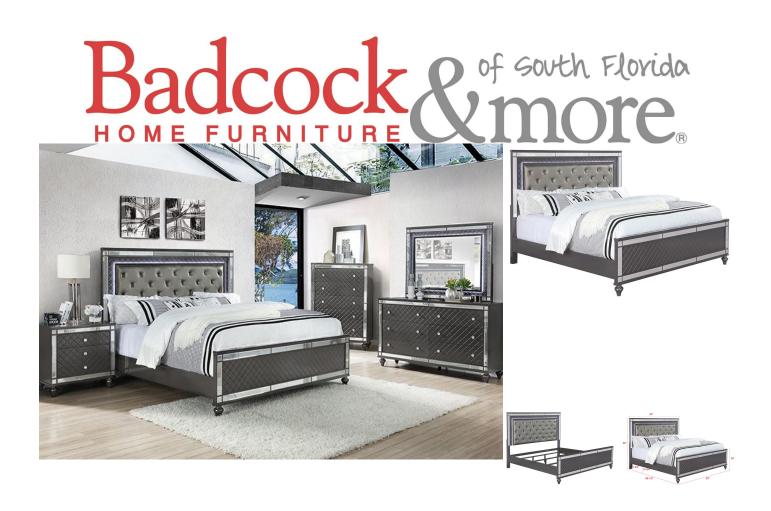

## **REFINO GREY 5 PC KING BEDROOM SET**

SKU: 445337

The glamorous Refino Bedroom features a showstopping button tufted upholstered bed with mirror accents. A unique stylish diamond quilted pattern is repeated throughout this bedroom suite. The dresser and mirror are al so framed by mirror accents making each piece as stunning as the next. French dovetail drawer fronts and Engli sh dovetail backs provide strong construction for everyday use. Dust proof bottoms seal your case and give add ed strength. Full extension drawer glides provide added accessibility. All this, plus the addition of the LED light shighlighting the headboard and mirror make this collection irresistible. The 5 PC Set Includes: 3 Piece Bed (headboard, footboard, rails), dresser and mirror. Features: Contemporary Glam Styling Button Tufted Headboard ED Lights in Headboard and Mirror Quilted Diamond Pattern Metallic Dark Grey Wood Finish Mirrored Accent Trim Faux Diamond Drawer Pulls Dust Proof Bottoms Full Extension Drawer Glides