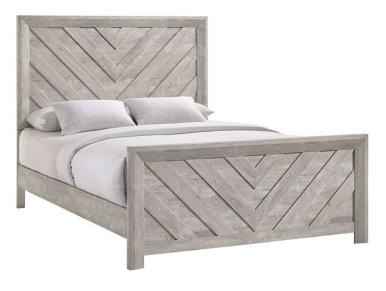

## **ELLEN WHITE 3 PC TWIN BED**

SKU: 308122

The Ellen bed will add comfort and edge to any bedroom. The contemporary design of this collection is compli mented by the fusion of clean lines, herringbone design, and a beautiful ash white finish. The stand-out features of this collection are the brushed metal pulls that contrast against the warmth of the white wood finish. The cra ftsmanship and design will make this a fantastic addition to any home. 3-Piece Bed Includes: headboard, footbo ard, and rails. Features: Solid wood framing Ash White Veneer top Herringbone design on bed frame Lowprofile feet on case pieces Black metal drawer pulls Sleek style Clean lines