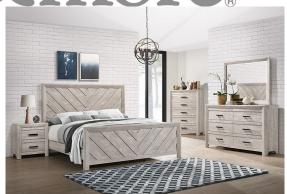

## **ELLEN WHITE 3 PC TWIN BED**

SKU: 308122

The Ellen bed will add comfort and edge to any bedroom. The contemporary design of this collection is compli mented by the fusion of clean lines, herringbone design, and a beautiful ash white finish. The stand-out features of this collection are the brushed metal pulls that contrast against the warmth of the white wood finish. The cra ftsmanship and design will make this a fantastic addition to any home. 3-Piece Bed Includes: headboard, footbo ard, and rails. Features: Solid wood framing Ash White Veneer top Herringbone design on bed frame Lowprofile feet on case pieces Black metal drawer pulls Sleek style Clean lines