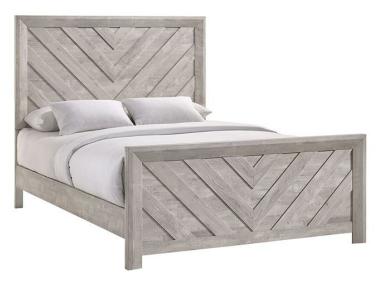

## ELLEN WHITE 3 PC QUEEN BED

SKU: 308124

The Ellen bed will add comfort and edge to any bedroom. The contemporary design of this collection is compli mented by the fusion of clean lines, herringbone design, and a beautiful ash white finish. The stand-out features of this collection are the brushed metal pulls that contrast against the warmth of the white wood finish. The cra ftsmanship and design will make this a fantastic addition to any home. 3-Piece Bed Includes: headboard, footbo ard, and rails. Features: Solid wood framing Ash White Veneer top Herringbone design on bed frame Lowprofile feet on case pieces Black metal drawer pulls Sleek style Clean lines