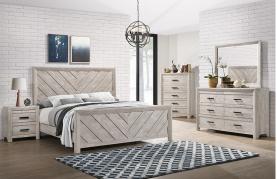

## ELLEN WHITE 3 PC KING BED

## SKU: 308125

The Ellen bed will add comfort and edge to any bedroom. The contemporary design of this collection is compli mented by the fusion of clean lines, herringbone design, and a beautiful ash white finish. The stand-out features of this collection are the brushed metal pulls that contrast against the warmth of the white wood finish. The cra ftsmanship and design will make this a fantastic addition to any home. 3-Piece Bed Includes: headboard, footbo ard, and rails.Features:Solid wood framingAsh White Veneer top Herringbone design on bed frameLowprofile feet on case piecesBlack metal drawer pullsSleek styleClean lines