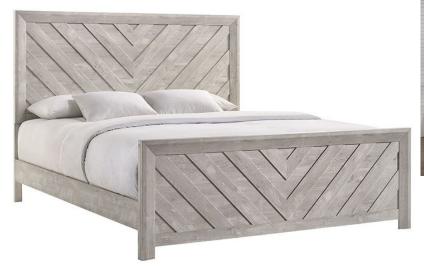

## ELLEN WHITE 3 PC KING BED

## SKU: 308125

The Ellen bed will add comfort and edge to any bedroom. The contemporary design of this collection is compli mented by the fusion of clean lines, herringbone design, and a beautiful ash white finish. The stand-out features of this collection are the brushed metal pulls that contrast against the warmth of the white wood finish. The cra ftsmanship and design will make this a fantastic addition to any home. 3-Piece Bed Includes: headboard, footbo ard, and rails.Features:Solid wood framingAsh White Veneer top Herringbone design on bed frameLowprofile feet on case piecesBlack metal drawer pullsSleek styleClean lines