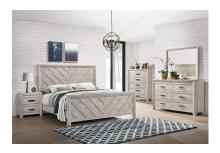

## **ELLEN WHITE CHEST**

SKU: 308127

The Ellen bedroom collection will add comfort and edge to any bedroom. The contemporary design of this coll ection is complimented by the fusion of clean lines, herringbone design, and a beautiful ash white finish. The st and-out features of this collection are the brushed metal pulls that contrast against the warmth of the white woo d finish. The craftsmanship and design will make this a fantastic addition to any home Features: Solid wood fra mingAsh White Veneer top Herringbone design on bed frameLowprofile feet on case piecesBlack metal drawer pullsSleek styleClean lines