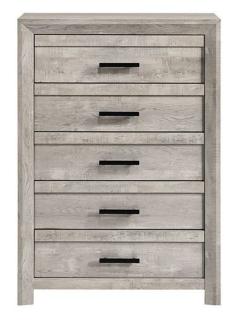

## **ELLEN WHITE CHEST**

SKU: 308127

The Ellen bedroom collection will add comfort and edge to any bedroom. The contemporary design of this coll ection is complimented by the fusion of clean lines, herringbone design, and a beautiful ash white finish. The st and-out features of this collection are the brushed metal pulls that contrast against the warmth of the white woo d finish. The craftsmanship and design will make this a fantastic addition to any home Features: Solid wood fra mingAsh White Veneer top Herringbone design on bed frameLowprofile feet on case piecesBlack metal drawer pullsSleek styleClean lines