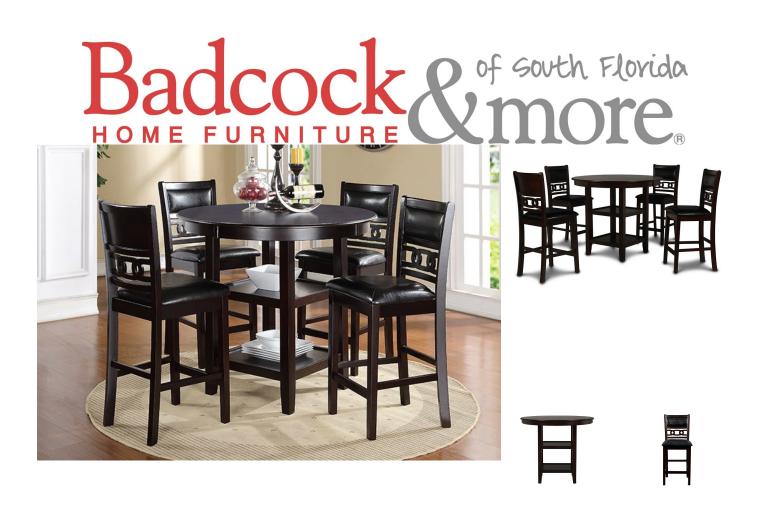

## GIA EBONY 5 PC COUNTER HEIGHT DINING ROOM

SKU: 308164

Beautifully handcrafted, the Gia counter height dining room will transform your house into a warm loving hom e. The top, with its Mindy veneers hand laid in a stunning Reverse Diamond Match, will be the most beautiful s urface in your home and make every meal a delight. The large 42" rounded top can fit almost anywhere, yet pro vide comfortable seating for 4 people. The shelf that is incorporated into the table base not only adds strength b ut is also a place to display and decorate to your personal taste. The beautiful wooden chair backs draw attentio n to the set from all angles and will compliment any style. Overall, the Gia dinette is a hand-crafted collection o f quality furniture that will serve your family for years to come! Solid Rubberwood.

Round Table: 42" W x 42" D X 36" H

24" Counter Height Chair: 18" W x 20" D X 40" H