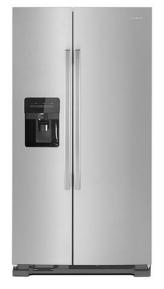

AMANA BY WHIRLPOOL 24.6 CU. FT. SIDE-BY-SIDE REFRIGERATOR

SKU: 308314

This 25 cu. ft. refrigerator with ice and water dispenser lets you grab fresh H2O and go using a Dual Pad Dispenser with every drop Water Filter. Easily set temps with Electronic Temperature Controls.

## 24.6 Cu.Ft Refrigerator

- Side by Side Refrigerator
- Dual Pad External Ice and Water Dispenser
- Electronic Temperature Controls
- Stainless Steel
- Adjustable door bins can be moved up or down to help favorites stay right within reach
- Glass Shelves
- Interior Lighting