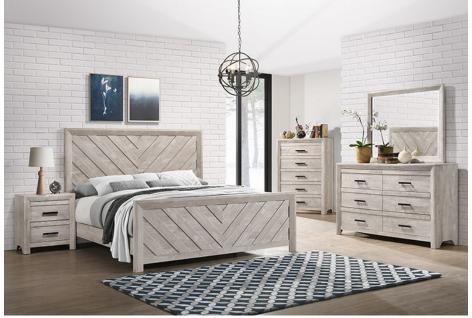

## ELLEN WHITE 5 PC QUEEN BEDROOM

SKU: 445428

The Ellen bedroom collection will add comfort and edge to any bedroom. The contemporary design of this coll ection is complimented by the fusion of clean lines, herringbone design, and a beautiful ash white finish. The st and-out features of this collection are the brushed metal pulls that contrast against the warmth of the white woo d finish. The craftsmanship and design will make this a fantastic addition to any home. 5 PC Includes: 3 PC Be d (headboard, footboard, rails), dresser and mirror. Features:Solid wood framingAsh White Veneer top Herring bone design on bed frameLowprofile feet on case piecesBlack metal drawer pullsSleek styleClean lines