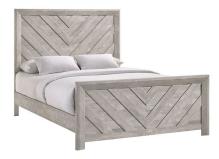

## ELLEN WHITE 5 PC QUEEN BEDROOM

SKU: 445428

The Ellen bedroom collection will add comfort and edge to any bedroom. The contemporary design of this coll ection is complimented by the fusion of clean lines, herringbone design, and a beautiful ash white finish. The st and-out features of this collection are the brushed metal pulls that contrast against the warmth of the white woo d finish. The craftsmanship and design will make this a fantastic addition to any home. 5 PC Includes: 3 PC Be d (headboard, footboard, rails), dresser and mirror. Features:Solid wood framingAsh White Veneer top Herring bone design on bed frameLowprofile feet on case piecesBlack metal drawer pullsSleek styleClean lines