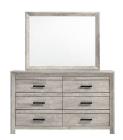

## ELLEN WHITE 5 PC QUEEN BEDROOM

SKU: 445428

The Ellen bedroom collection will add comfort and edge to any bedroom. The contemporary design of this coll ection is complimented by the fusion of clean lines, herringbone design, and a beautiful ash white finish. The st and-out features of this collection are the brushed metal pulls that contrast against the warmth of the white woo d finish. The craftsmanship and design will make this a fantastic addition to any home. 5 PC Includes: 3 PC Be d (headboard, footboard, rails), dresser and mirror. Features:Solid wood framingAsh White Veneer top Herring bone design on bed frameLowprofile feet on case piecesBlack metal drawer pullsSleek styleClean lines