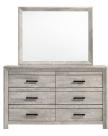

## SKU: 445437

The Ellen bedroom collection will add comfort and edge to any bedroom. The contemporary design of this coll ection is complimented by the fusion of clean lines, herringbone design, and a beautiful ash white finish. The st and-out features of this collection are the brushed metal pulls that contrast against the warmth of the white woo d finish. The craftsmanship and design will make this a fantastic addition to any home. 5 PC Includes: 3 PC Be d (headboard, footboard, rails), dresser and mirror. Features:Solid wood framingAsh White Veneer top Herring bone design on bed frameLowprofile feet on case piecesBlack metal drawer pullsSleek styleClean lines