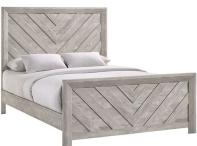

## SKU: 445437

The Ellen bedroom collection will add comfort and edge to any bedroom. The contemporary design of this coll ection is complimented by the fusion of clean lines, herringbone design, and a beautiful ash white finish. The st and-out features of this collection are the brushed metal pulls that contrast against the warmth of the white woo d finish. The craftsmanship and design will make this a fantastic addition to any home. 5 PC Includes: 3 PC Be d (headboard, footboard, rails), dresser and mirror. Features:Solid wood framingAsh White Veneer top Herring bone design on bed frameLowprofile feet on case piecesBlack metal drawer pullsSleek styleClean lines