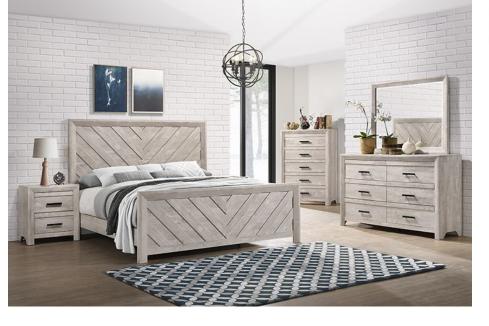

## SKU: 445437

The Ellen bedroom collection will add comfort and edge to any bedroom. The contemporary design of this coll ection is complimented by the fusion of clean lines, herringbone design, and a beautiful ash white finish. The st and-out features of this collection are the brushed metal pulls that contrast against the warmth of the white woo d finish. The craftsmanship and design will make this a fantastic addition to any home. 5 PC Includes: 3 PC Be d (headboard, footboard, rails), dresser and mirror. Features:Solid wood framingAsh White Veneer top Herring bone design on bed frameLowprofile feet on case piecesBlack metal drawer pullsSleek styleClean lines