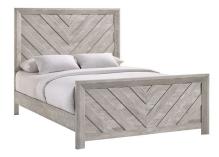

## ELLEN WHITE 5 PC FULL BEDROOM

SKU: 445438

The Ellen bedroom collection will add comfort and edge to any bedroom. The contemporary design of this coll ection is complimented by the fusion of clean lines, herringbone design, and a beautiful ash white finish. The st and-out features of this collection are the brushed metal pulls that contrast against the warmth of the white woo d finish. The craftsmanship and design will make this a fantastic addition to any home. 5 PC Includes: 3 PC Be d (headboard, footboard, rails), dresser and mirror. Features:Solid wood framingAsh White Veneer top Herring bone design on bed frameLowprofile feet on case piecesBlack metal drawer pullsSleek styleClean lines