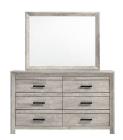

## ELLEN WHITE 5 PC FULL BEDROOM

SKU: 445438

The Ellen bedroom collection will add comfort and edge to any bedroom. The contemporary design of this coll ection is complimented by the fusion of clean lines, herringbone design, and a beautiful ash white finish. The st and-out features of this collection are the brushed metal pulls that contrast against the warmth of the white woo d finish. The craftsmanship and design will make this a fantastic addition to any home. 5 PC Includes: 3 PC Be d (headboard, footboard, rails), dresser and mirror. Features:Solid wood framingAsh White Veneer top Herring bone design on bed frameLowprofile feet on case piecesBlack metal drawer pullsSleek styleClean lines