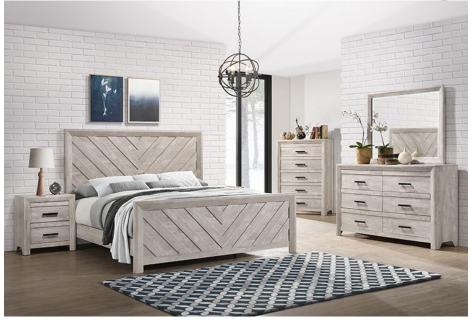

## ELLEN WHITE 5 PC FULL BEDROOM

SKU: 445438

The Ellen bedroom collection will add comfort and edge to any bedroom. The contemporary design of this coll ection is complimented by the fusion of clean lines, herringbone design, and a beautiful ash white finish. The st and-out features of this collection are the brushed metal pulls that contrast against the warmth of the white woo d finish. The craftsmanship and design will make this a fantastic addition to any home. 5 PC Includes: 3 PC Be d (headboard, footboard, rails), dresser and mirror. Features:Solid wood framingAsh White Veneer top Herring bone design on bed frameLowprofile feet on case piecesBlack metal drawer pullsSleek styleClean lines