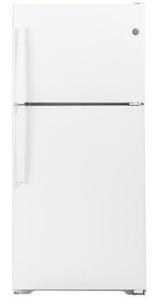

## GE 22 CU. FT. WHITE REFRIGERATOR

SKU: 308524

## Badcock & of south Florida HOME FURNITURE & MORE &

GE appliances provide up-to-date technology and exceptional quality to simplify the way you live.

- 22" Cu.Ft capacity
- Premium inner door
- LED lighting
- Edge-to-edge glass shelves
- Adjustable glass freezer shelf
- High-gloss finish
- Upfront temperature controls
- Large 15.25 cu. ft. fresh-food capacity
- Clear crisper drawers
- Icemaker-ready
- Dairy compartment

DIMENSIONS: 32.75" W x 34.5" D x 66.375" H

\*For more information on our "Extended Warranty Plan" Click Here!