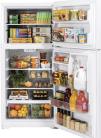

## Badcock & of south Florida HOME FURNITURE & MORE &

GE appliances provide up-to-date technology and exceptional quality to simplify the way you live.

- 22" Cu.Ft capacity
- Premium inner door
- LED lighting
- Edge-to-edge glass shelves
- Adjustable glass freezer shelf
- High-gloss finish
- Upfront temperature controls
- Large 15.25 cu. ft. fresh-food capacity
- Clear crisper drawers
- Icemaker-ready
- Dairy compartment