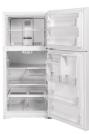

## Badcock & of south Florida HOME FURNITURE & MORE &

GE appliances provide up-to-date technology and exceptional quality to simplify the way you live.

- 22" Cu.Ft capacity
- Premium inner door
- LED lighting
- Edge-to-edge glass shelves
- Adjustable glass freezer shelf
- High-gloss finish
- Upfront temperature controls
- Large 15.25 cu. ft. fresh-food capacity
- Clear crisper drawers
- Icemaker-ready
- Dairy compartment