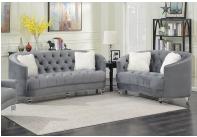

## **ASPIRE GREY SOFA**

SKU: 308587

This new living room collection will add an elegant touch to your home environment. The classic styling of the sofa is enhanced by the application of a plush velvet fabric with hand applied, chrome nail head trim. The cur ved silhouette and button tufting add to the cozy atmosphere. A modern touch is achieved with the acrylic, sha ped feet supporting the base. The sofa comes complete with the faux fur accent pillows. Each piece offers a ha rdwood frame with double doweled, glued and corner block construction. The seat cushions are made of highly resilient, 1.8 density foam to insure long lasting comfort. This beautiful living room collection will offer man y years of enjoyment.