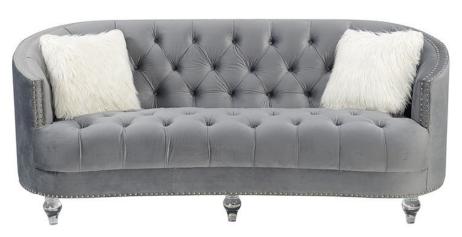

## **ASPIRE GREY SOFA**

SKU: 308587

This new living room collection will add an elegant touch to your home environment. The classic styling of the sofa is enhanced by the application of a plush velvet fabric with hand applied, chrome nail head trim. The cur ved silhouette and button tufting add to the cozy atmosphere. A modern touch is achieved with the acrylic, sha ped feet supporting the base. The sofa comes complete with the faux fur accent pillows. Each piece offers a ha rdwood frame with double doweled, glued and corner block construction. The seat cushions are made of highly resilient, 1.8 density foam to insure long lasting comfort. This beautiful living room collection will offer man y years of enjoyment.