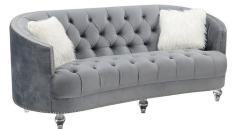

## **ASPIRE GREY SOFA**

SKU: 308587

This new living room collection will add an elegant touch to your home environment. The classic styling of the sofa is enhanced by the application of a plush velvet fabric with hand applied, chrome nail head trim. The cur ved silhouette and button tufting add to the cozy atmosphere. A modern touch is achieved with the acrylic, sha ped feet supporting the base. The sofa comes complete with the faux fur accent pillows. Each piece offers a ha rdwood frame with double doweled, glued and corner block construction. The seat cushions are made of highly resilient, 1.8 density foam to insure long lasting comfort. This beautiful living room collection will offer man y years of enjoyment.