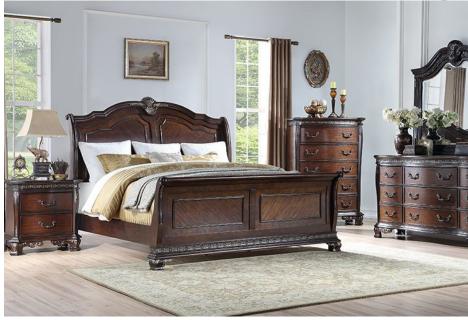

## **CELESTE CHERRY 5 PC KING BEDROOM**

SKU: 445446

Welcome to Old World craftsmanship. The timeless design of the Celeste Collection will bring you a lifetime of enjoyment. Both the dresser and the sleigh bed showcase carved legs and elaborate carved mouldings. Gold tip ping detail adorns the rich fruitwood cherry finish of this collection. The sleigh bed is constructed of solid hard woods and birch veneers. The mirror and the headboard are crowned by an elaborately carved "Cartouche" ma king this bed fit for royalty. The large 9 drawer dresser configuration features dove-tailed construction with long lasting, ball bearing glides for smooth drawer operation. The mirror features expensive beveled glass to create a faceted, jewel like effect. You made a great choice in acquiring this European inspired bedroom dresser. The 5 PC Bedroom Set Includes: 3 PC Bed (headboard, footboard, rails), dresser and mirror.