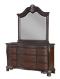

## **CELESTE CHERRY 5 PC KING BEDROOM**

SKU: 445446

Welcome to Old World craftsmanship. The timeless design of the Celeste Collection will bring you a lifetime of enjoyment. Both the dresser and the sleigh bed showcase carved legs and elaborate carved mouldings. Gold tip ping detail adorns the rich fruitwood cherry finish of this collection. The sleigh bed is constructed of solid hard woods and birch veneers. The mirror and the headboard are crowned by an elaborately carved "Cartouche" ma king this bed fit for royalty. The large 9 drawer dresser configuration features dove-tailed construction with long lasting, ball bearing glides for smooth drawer operation. The mirror features expensive beveled glass to create a faceted, jewel like effect. You made a great choice in acquiring this European inspired bedroom dresser. The 5 PC Bedroom Set Includes: 3 PC Bed (headboard, footboard, rails), dresser and mirror.