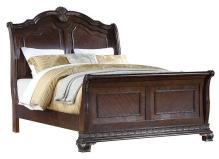

## **CELESTE CHERRY 5 PC KING BEDROOM**

SKU: 445446

Welcome to Old World craftsmanship. The timeless design of the Celeste Collection will bring you a lifetime of enjoyment. Both the dresser and the sleigh bed showcase carved legs and elaborate carved mouldings. Gold tip ping detail adorns the rich fruitwood cherry finish of this collection. The sleigh bed is constructed of solid hard woods and birch veneers. The mirror and the headboard are crowned by an elaborately carved "Cartouche" ma king this bed fit for royalty. The large 9 drawer dresser configuration features dove-tailed construction with long lasting, ball bearing glides for smooth drawer operation. The mirror features expensive beveled glass to create a faceted, jewel like effect. You made a great choice in acquiring this European inspired bedroom dresser. The 5 PC Bedroom Set Includes: 3 PC Bed (headboard, footboard, rails), dresser and mirror.