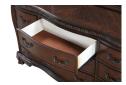

## **CELESTE CHERRY 5 PC KING BEDROOM**

SKU: 445446

Welcome to Old World craftsmanship. The timeless design of the Celeste Collection will bring you a lifetime of enjoyment. Both the dresser and the sleigh bed showcase carved legs and elaborate carved mouldings. Gold tip ping detail adorns the rich fruitwood cherry finish of this collection. The sleigh bed is constructed of solid hard woods and birch veneers. The mirror and the headboard are crowned by an elaborately carved "Cartouche" ma king this bed fit for royalty. The large 9 drawer dresser configuration features dove-tailed construction with long lasting, ball bearing glides for smooth drawer operation. The mirror features expensive beveled glass to create a faceted, jewel like effect. You made a great choice in acquiring this European inspired bedroom dresser. The 5 PC Bedroom Set Includes: 3 PC Bed (headboard, footboard, rails), dresser and mirror.