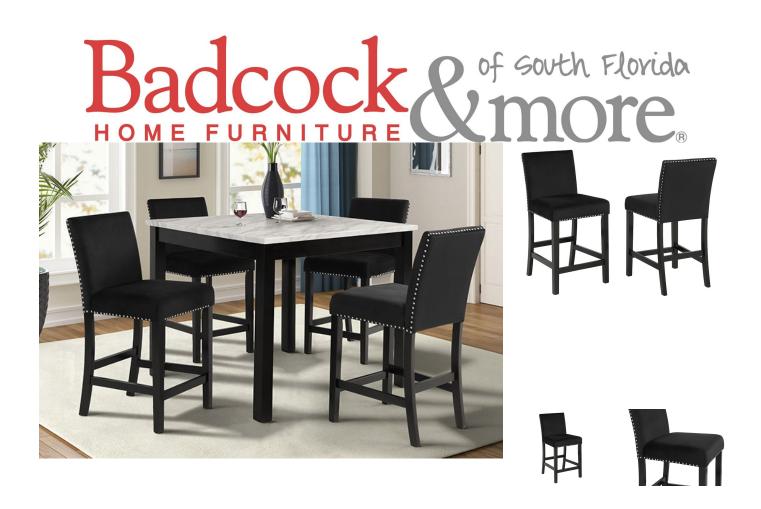

## LENNON 5 PC COUNTER HEIGHT DINING ROOM - BLACK

SKU: 309119

The Lennon 42" Square Counter Set adds a touch of glamour to your home. The Faux Marble top is a beautiful white and gray pattern that is set off by the black solid wood table frame. The Top is heat and water-resistant, s uper easy to care for, and a statement-making design. The table is surrounded by 4 upholstered velvet chairs, m ade of solid wood and with side, front and back stretchers for strength and durability. The plush memory foam cushion is so comfortable, and the silver nailhead trim accents both the chair and the marble top of the Lennon.