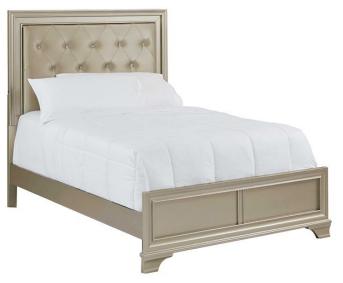

BROOKLYN CHAMPAGNE 3 PC QUEEN BED

SKU: 309300

The Brooklyn bedroom set is dramatic and glamorous. The champagne set features a textured embossing and a beveled trim. The crushed velvet upholstered headboard features 3-way-touch LED lighting for a soft reading light. The decorative crystal knob hardware adds an elegant touch to the set. 3-Piece Bed Includes: headboard, f ootboard, and rails.

Features: ● Rubberwood Solids ● Birch Veneers● Champagne Wood Finish with textured Embossing● Meta 1 & Crystal Decorative Hardware ● 3 Way touch LED lighting