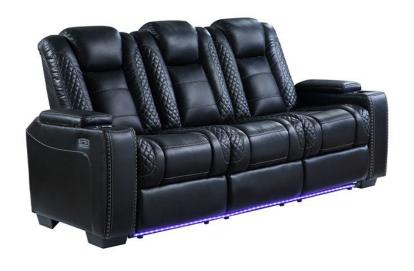

## TRANSFORMER BLACK POWER RECLINING SOFA WITH LED LIGHTS

SKU: 309489

We call this collection "The Transformer" because it will surely transform the way you enjoy your family room . The set is absolutely full of features you'll soon not be able to live without. The collection is upholstered in a man-made polyurethane fabric that is both long wearing and easy to care for. The upholstery features a Diamo nd tufted quilt pattern with contrast stitching. The sofa, console loveseat and recliner each offer power actuated reclining seats and headrests. The power feature enables infinite adjustability to your personal preference. The sofa has a drop down table as a writing surface and also has charging ports for your devises along with power o utlets. It also has task lights for your reading pleasure. All pieces have LED lighted bases to create a high tech ambience. All pieces have hidden storage in the lift up arm rests. This upholstery collection will not only provi de long lasting comfort, but will become a conversation piece in your home.