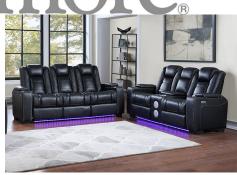

## TRANSFORMER BLACK POWER RECLINING SOFA WITH LED LIGHTS

SKU: 309489

We call this collection "The Transformer" because it will surely transform the way you enjoy your family room . The set is absolutely full of features you'll soon not be able to live without. The collection is upholstered in a man-made polyurethane fabric that is both long wearing and easy to care for. The upholstery features a Diamo nd tufted quilt pattern with contrast stitching. The sofa, console loveseat and recliner each offer power actuated reclining seats and headrests. The power feature enables infinite adjustability to your personal preference. The sofa has a drop down table as a writing surface and also has charging ports for your devises along with power o utlets. It also has task lights for your reading pleasure. All pieces have LED lighted bases to create a high tech ambience. All pieces have hidden storage in the lift up arm rests. This upholstery collection will not only provi de long lasting comfort, but will become a conversation piece in your home.