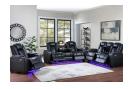

## TRANSFORMER BLACK POWER RECLINING SOFA WITH LED LIGHTS

SKU: 309489

We call this collection "The Transformer" because it will surely transform the way you enjoy your family room . The set is absolutely full of features you'll soon not be able to live without. The collection is upholstered in a man-made polyurethane fabric that is both long wearing and easy to care for. The upholstery features a Diamo nd tufted quilt pattern with contrast stitching. The sofa, console loveseat and recliner each offer power actuated reclining seats and headrests. The power feature enables infinite adjustability to your personal preference. The sofa has a drop down table as a writing surface and also has charging ports for your devises along with power o utlets. It also has task lights for your reading pleasure. All pieces have LED lighted bases to create a high tech ambience. All pieces have hidden storage in the lift up arm rests. This upholstery collection will not only provi de long lasting comfort, but will become a conversation piece in your home.