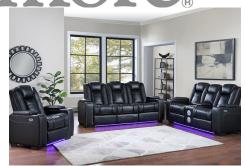

## TRANSFORMER BLACK POWER RECLINER

SKU: 309491

We call this collection "The Transformer" because it will surely transform the way you enjoy your family room . The set is absolutely full of features you'll soon not be able to live without. The collection is upholstered in a man-made polyurethane fabric that is both long wearing and easy to care for. The upholstery features a Diamo nd tufted quilt pattern with contrast stitching. The sofa, console loveseat and recliner each offer power actuated reclining seats and headrests. The power feature enables infinite adjustability to your personal preference. All pieces have LED lighted bases to create a high tech ambience. All pieces have hidden storage in the lift up arm rests. This upholstery collection will not only provide long lasting comfort, but will become a conversation piece in your home.