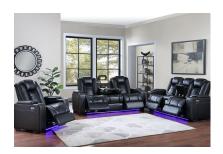

## TRANSFORMER BLACK POWER RECLINER

SKU: 309491

We call this collection "The Transformer" because it will surely transform the way you enjoy your family room . The set is absolutely full of features you'll soon not be able to live without. The collection is upholstered in a man-made polyurethane fabric that is both long wearing and easy to care for. The upholstery features a Diamo nd tufted quilt pattern with contrast stitching. The sofa, console loveseat and recliner each offer power actuated reclining seats and headrests. The power feature enables infinite adjustability to your personal preference. All pieces have LED lighted bases to create a high tech ambience. All pieces have hidden storage in the lift up arm rests. This upholstery collection will not only provide long lasting comfort, but will become a conversation piece in your home.