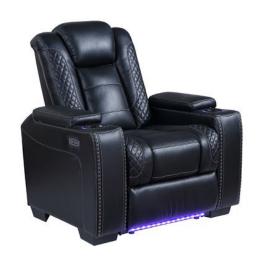

## TRANSFORMER BLACK POWER RECLINER

SKU: 309491

We call this collection "The Transformer" because it will surely transform the way you enjoy your family room . The set is absolutely full of features you'll soon not be able to live without. The collection is upholstered in a man-made polyurethane fabric that is both long wearing and easy to care for. The upholstery features a Diamo nd tufted quilt pattern with contrast stitching. The sofa, console loveseat and recliner each offer power actuated reclining seats and headrests. The power feature enables infinite adjustability to your personal preference. All pieces have LED lighted bases to create a high tech ambience. All pieces have hidden storage in the lift up arm rests. This upholstery collection will not only provide long lasting comfort, but will become a conversation piece in your home.