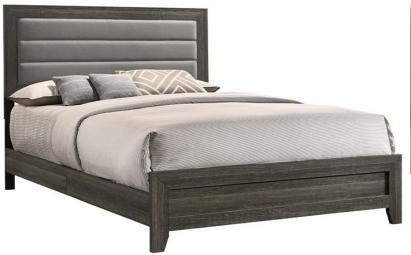

## DOUGLAS CHARCOAL 3 PC QUEEN BED

SKU: 309524

The Douglas bedroom collection is full of great features at an affordable price. The collection is finished in a w arm charcoal color which is perfect for today's Urban Lifestyle. The headboard is upholstered in a long wearin g, man made fabric with a horizontal, channel quilted pattern. The upholstered headboard is a great look and p rovides a comfortable back and head rest when watching TV or working on your connected devices while in be d. All drawers are constructed with the finest English dovetailed joinery. The cases offer generous sized drawe rs. The large landscape mirror will reflect your good taste in selecting this new bedroom ensemble.