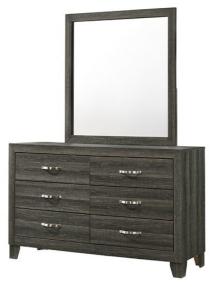

## DOUGLAS CHARCOAL DRESSER & MIRROR

SKU: 309527

The Douglas bedroom collection is full of great features at an affordable price. The collection is finished in a w arm charcoal color which is perfect for today's Urban Lifestyle. The headboard is upholstered in a long wearin g, man made fabric with a horizontal, channel quilted pattern. The upholstered headboard is a great look and p rovides a comfortable back and head rest when watching TV or working on your connected devices while in be d. All drawers are constructed with the finest English dovetailed joinery. The cases offer generous sized drawe rs. The large landscape mirror will reflect your good taste in selecting this new bedroom ensemble.