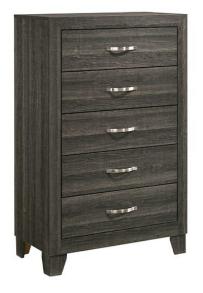

## **DOUGLAS CHARCOAL CHEST**

SKU: 309528

The Douglas bedroom collection is full of great features at an affordable price. The collection is finished in a w arm charcoal color which is perfect for today's Urban Lifestyle. The headboard is upholstered in a long wearin g, man made fabric with a horizontal, channel quilted pattern. The upholstered headboard is a great look and p rovides a comfortable back and head rest when watching TV or working on your connected devices while in be d. All drawers are constructed with the finest English dovetailed joinery. The cases offer generous sized drawe rs. The large landscape mirror will reflect your good taste in selecting this new bedroom ensemble.