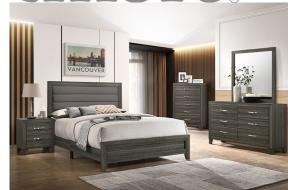

## **DOUGLAS CHARCOAL NIGHTSTAND**

SKU: 309529

The Douglas bedroom collection is full of great features at an affordable price. The collection is finished in a w arm charcoal color which is perfect for today's Urban Lifestyle. The headboard is upholstered in a long wearin g, man made fabric with a horizontal, channel quilted pattern. The upholstered headboard is a great look and p rovides a comfortable back and head rest when watching TV or working on your connected devices while in be d. All drawers are constructed with the finest English dovetailed joinery. The cases offer generous sized drawe rs. The large landscape mirror will reflect your good taste in selecting this new bedroom ensemble.