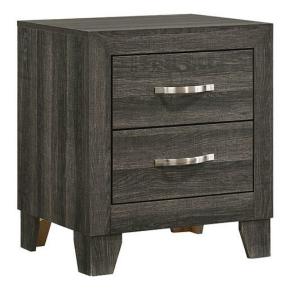

## **DOUGLAS CHARCOAL NIGHTSTAND**

SKU: 309529

The Douglas bedroom collection is full of great features at an affordable price. The collection is finished in a w arm charcoal color which is perfect for today's Urban Lifestyle. The headboard is upholstered in a long wearin g, man made fabric with a horizontal, channel quilted pattern. The upholstered headboard is a great look and p rovides a comfortable back and head rest when watching TV or working on your connected devices while in be d. All drawers are constructed with the finest English dovetailed joinery. The cases offer generous sized drawe rs. The large landscape mirror will reflect your good taste in selecting this new bedroom ensemble.