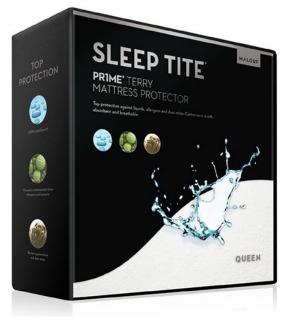

## SLEEP TITE PR1ME TERRY TWIN MATTRESS PROTECTOR

SKU: 309584

With our industry-leading and innovative options, Malouf<sup>TM</sup> mattress protectors solve a range of common custo mer problems and are an easy addition to any bedding purchase.• Top of mattress protection• Absorbent, hypoa llergenic cotton terry sleeps comfortably and adds a cozy feel to the mattress• Quiet and breathable laboratory c ertified H2Pro<sup>TM</sup> membrane is liquid proof and dust mite proof• Fitted sheet design features Universal Fit<sup>TM</sup> ela stic that ensures a secure fit for mattress depths 6 to 22 inches