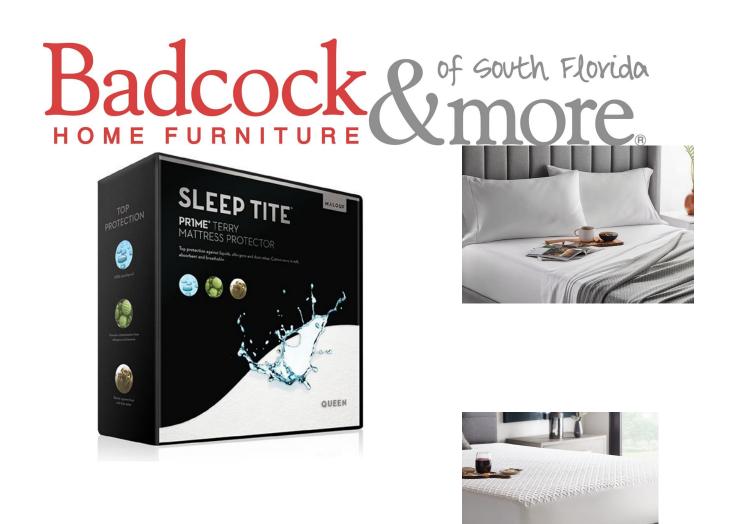

## SLEEP TITE PR1ME TERRY KING MATTRESS PROTECTOR

## SKU: 309587

With our industry-leading and innovative options, Malouf<sup>TM</sup> mattress protectors solve a range of common custo mer problems and are an easy addition to any bedding purchase.• Top of mattress protection• Absorbent, hypoa llergenic cotton terry sleeps comfortably and adds a cozy feel to the mattress• Quiet and breathable laboratory c ertified H2Pro<sup>TM</sup> membrane is liquid proof and dust mite proof• Fitted sheet design features Universal Fit<sup>TM</sup> ela stic that ensures a secure fit for mattress depths 6 to 22 inches