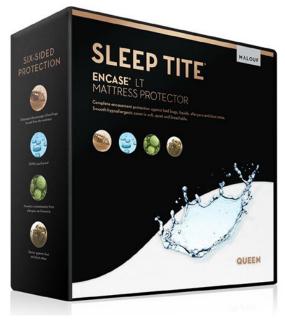

## SLEEP TITE ENCASE FULL MATTRESS ENCASEMENT

SKU: 309589

With our industry-leading and innovative options, Malouf<sup>TM</sup> mattress protectors solve a range of common custo mer problems and are an easy addition to any bedding purchase.

- Complete encasement mattress protection
- 3-sided zipper enclosure eliminates the passage of bed bugs
- Smooth hypoallergenic surface is lightweight, quiet, and cool
- Quiet and breathable laboratory certified H2Pro<sup>TM</sup> membrane is liquid proof and dust mite proof
- Fits mattress depths up to 14 inches