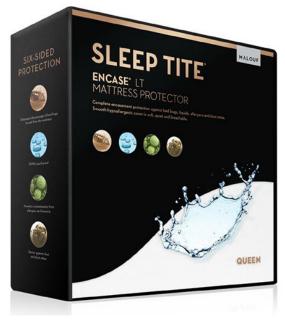

## SLEEP TITE ENCASE QUEEN MATTRESS ENCASEMENT

SKU: 309590

With our industry-leading and innovative options, Malouf<sup>TM</sup> mattress protectors solve a range of common custo mer problems and are an easy addition to any bedding purchase.

- Complete encasement mattress protection
- 3-sided zipper enclosure eliminates the passage of bed bugs
- Smooth hypoallergenic surface is lightweight, quiet, and cool
- Quiet and breathable laboratory certified H2Pro<sup>TM</sup> membrane is liquid proof and dust mite proof
- Fits mattress depths up to 14 inches