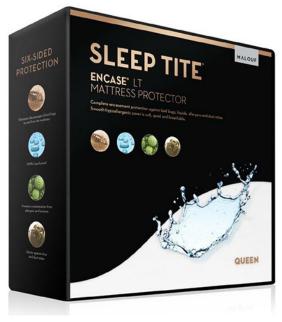

## SLEEP TITE ENCASE KING MATTRESS ENCASEMENT

SKU: 309591

With our industry-leading and innovative options, Malouf<sup>TM</sup> mattress protectors solve a range of common custo mer problems and are an easy addition to any bedding purchase.

- Complete encasement mattress protection
- 3-sided zipper enclosure eliminates the passage of bed bugs
- Smooth hypoallergenic surface is lightweight, quiet, and cool
- Quiet and breathable laboratory certified H2Pro<sup>TM</sup> membrane is liquid proof and dust mite proof
- Fits mattress depths up to 14 inches