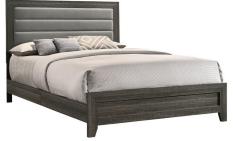

## **DOUGLAS CHARCOAL 5 PC TWIN BEDROOM**

SKU: 445744

The Douglas bedroom collection is full of great features at an affordable price. The collection is finished in a w arm charcoal color which is perfect for today's Urban Lifestyle. The headboard is upholstered in a long wearin g, man made fabric with a horizontal, channel quilted pattern. The upholstered headboard is a great look and p rovides a comfortable back and head rest when watching TV or working on your connected devices while in be d. All drawers are constructed with the finest English dovetailed joinery. The cases offer generous sized drawe rs. The large landscape mirror will reflect your good taste in selecting this new bedroom ensemble. 5 PC Inclu des: 3 PC Bed(headboard, footboard, rails), Dresser and Mirror.