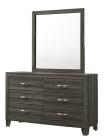

## **DOUGLAS CHARCOAL 5 PC TWIN BEDROOM**

SKU: 445744

The Douglas bedroom collection is full of great features at an affordable price. The collection is finished in a w arm charcoal color which is perfect for today's Urban Lifestyle. The headboard is upholstered in a long wearin g, man made fabric with a horizontal, channel quilted pattern. The upholstered headboard is a great look and p rovides a comfortable back and head rest when watching TV or working on your connected devices while in be d. All drawers are constructed with the finest English dovetailed joinery. The cases offer generous sized drawe rs. The large landscape mirror will reflect your good taste in selecting this new bedroom ensemble. 5 PC Inclu des: 3 PC Bed(headboard, footboard, rails), Dresser and Mirror.