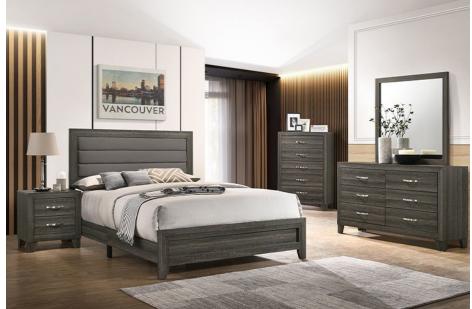

## **DOUGLAS CHARCOAL 5 PC TWIN BEDROOM**

SKU: 445744

The Douglas bedroom collection is full of great features at an affordable price. The collection is finished in a w arm charcoal color which is perfect for today's Urban Lifestyle. The headboard is upholstered in a long wearin g, man made fabric with a horizontal, channel quilted pattern. The upholstered headboard is a great look and p rovides a comfortable back and head rest when watching TV or working on your connected devices while in be d. All drawers are constructed with the finest English dovetailed joinery. The cases offer generous sized drawe rs. The large landscape mirror will reflect your good taste in selecting this new bedroom ensemble. 5 PC Inclu des: 3 PC Bed(headboard, footboard, rails), Dresser and Mirror.