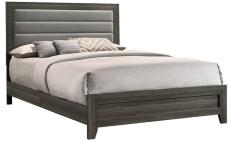

## DOUGLAS CHARCOAL 5 PC FULL BEDROOM

SKU: 445745

The Douglas bedroom collection is full of great features at an affordable price. The collection is finished in a w arm charcoal color which is perfect for today's Urban Lifestyle. The headboard is upholstered in a long wearin g, man made fabric with a horizontal, channel quilted pattern. The upholstered headboard is a great look and p rovides a comfortable back and head rest when watching TV or working on your connected devices while in be d. All drawers are constructed with the finest English dovetailed joinery. The cases offer generous sized drawe rs. The large landscape mirror will reflect your good taste in selecting this new bedroom ensemble. 5 PC Inclu des: 3 PC Bed(headboard, footboard, rails), Dresser and Mirror.