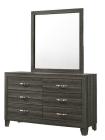

## DOUGLAS CHARCOAL 5 PC FULL BEDROOM

SKU: 445745

The Douglas bedroom collection is full of great features at an affordable price. The collection is finished in a w arm charcoal color which is perfect for today's Urban Lifestyle. The headboard is upholstered in a long wearin g, man made fabric with a horizontal, channel quilted pattern. The upholstered headboard is a great look and p rovides a comfortable back and head rest when watching TV or working on your connected devices while in be d. All drawers are constructed with the finest English dovetailed joinery. The cases offer generous sized drawe rs. The large landscape mirror will reflect your good taste in selecting this new bedroom ensemble. 5 PC Inclu des: 3 PC Bed(headboard, footboard, rails), Dresser and Mirror.