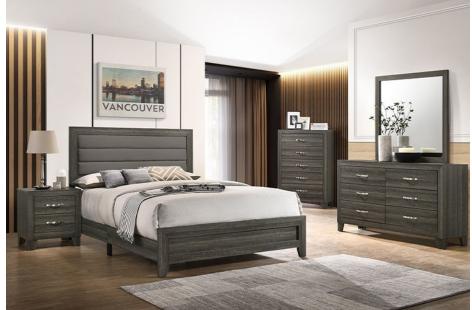

## DOUGLAS CHARCOAL 5 PC FULL BEDROOM

SKU: 445745

The Douglas bedroom collection is full of great features at an affordable price. The collection is finished in a w arm charcoal color which is perfect for today's Urban Lifestyle. The headboard is upholstered in a long wearin g, man made fabric with a horizontal, channel quilted pattern. The upholstered headboard is a great look and p rovides a comfortable back and head rest when watching TV or working on your connected devices while in be d. All drawers are constructed with the finest English dovetailed joinery. The cases offer generous sized drawe rs. The large landscape mirror will reflect your good taste in selecting this new bedroom ensemble. 5 PC Inclu des: 3 PC Bed(headboard, footboard, rails), Dresser and Mirror.