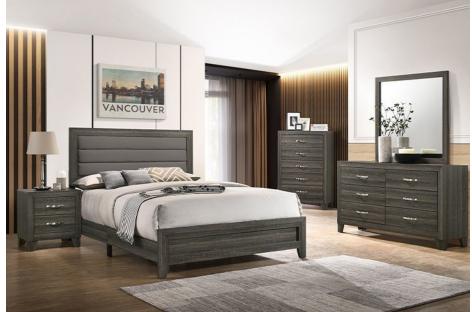

## DOUGLAS CHARCOAL 5 PC QUEEN BEDROOM

SKU: 445746

The Douglas bedroom collection is full of great features at an affordable price. The collection is finished in a w arm charcoal color which is perfect for today's Urban Lifestyle. The headboard is upholstered in a long wearin g, man made fabric with a horizontal, channel quilted pattern. The upholstered headboard is a great look and p rovides a comfortable back and head rest when watching TV or working on your connected devices while in be d. All drawers are constructed with the finest English dovetailed joinery. The cases offer generous sized drawe rs. The large landscape mirror will reflect your good taste in selecting this new bedroom ensemble. 5 PC Inclu des: 3 PC Bed(headboard, footboard, rails), Dresser and Mirror.