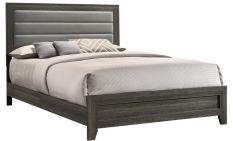

## DOUGLAS CHARCOAL 5 PC QUEEN BEDROOM

SKU: 445746

The Douglas bedroom collection is full of great features at an affordable price. The collection is finished in a w arm charcoal color which is perfect for today's Urban Lifestyle. The headboard is upholstered in a long wearin g, man made fabric with a horizontal, channel quilted pattern. The upholstered headboard is a great look and p rovides a comfortable back and head rest when watching TV or working on your connected devices while in be d. All drawers are constructed with the finest English dovetailed joinery. The cases offer generous sized drawe rs. The large landscape mirror will reflect your good taste in selecting this new bedroom ensemble. 5 PC Inclu des: 3 PC Bed(headboard, footboard, rails), Dresser and Mirror.