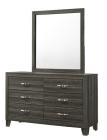

## DOUGLAS CHARCOAL 5 PC QUEEN BEDROOM

SKU: 445746

The Douglas bedroom collection is full of great features at an affordable price. The collection is finished in a w arm charcoal color which is perfect for today's Urban Lifestyle. The headboard is upholstered in a long wearin g, man made fabric with a horizontal, channel quilted pattern. The upholstered headboard is a great look and p rovides a comfortable back and head rest when watching TV or working on your connected devices while in be d. All drawers are constructed with the finest English dovetailed joinery. The cases offer generous sized drawe rs. The large landscape mirror will reflect your good taste in selecting this new bedroom ensemble. 5 PC Inclu des: 3 PC Bed(headboard, footboard, rails), Dresser and Mirror.