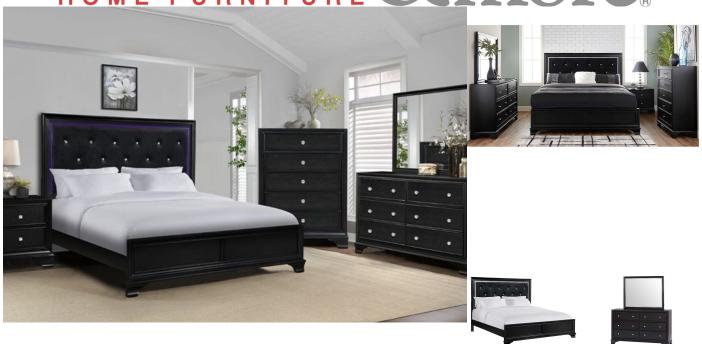

## BROOKLYN BLACK 5 PC QUEEN BEDROOM

SKU: 445761

The Brooklyn bedroom set is dramatic and glamorous. The black set features a textured embossing and a bevel ed trim. The crushed velvet upholstered headboard features 3-way-touch LED lighting for a soft reading light. The decorative crystal knob hardware adds an elegant touch to the set. 5 PC Includes 3 PC Bed (headboard, foot board & rails), dresser and mirror. Features: Rubberwood Solids & Birch Veneers Dovetail drawers with metal center runners; Black Velvet Lined Top Drawers Solid Black Wood Finish with textured Embossing Metal & Crystal Decorative Hardware 3 Way touch LED lighting

Dimensions: 5-0 UPH Bed - Headboard W/ LED 64"L x 3  $\frac{1}{2}$ "W x 62  $\frac{1}{8}$ "H 5-0 UPH Bed - Footboard with 5 s lats & 10 support legs 64"L x 17/8"W x 18  $\frac{3}{4}$ "H

Dresser 64 1/4"L x 18 3/8"W x 37 1/2"H

Mirror 46 %"L 1 %"W 36 1/2"H