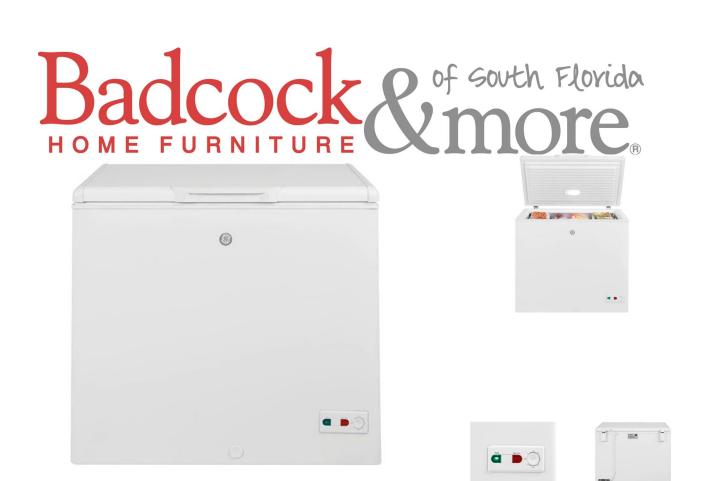

## GE 9' CF CHEST FREEZER

SKU: 309635

Garage ReadyGE freezers are tested to perform from  $0^{\circ}F$  to  $110^{\circ}F$ 

DIMENSIONS: 43.75" W x 24" D x 33.375" HPower Outage promise in the event of a power outage, food re mains frozen\* 48 hours in the freezer (\*temperature 32 degrees F or lower)The highest-rated upright and chest freezer lineup in the industry based on aggregated ratings and review data from GEA.com and leading retail we bsitesFind The Right FitChest and upright freezers come in a variety of sizes to fit your needsTwo Plastic Lift-Out, Sliding BasketsOffers flexibility to organize and store favorite foods for quick, easy accessExterior Power "On" LightEasily see if the freezer is working without having to open the doorAdjustable Temperature Control Easy to use controls to select the temperature for your needsLED Interior LightingInterior lighting automaticall y illuminates when the door is openManual DefrostManually defrost the freezer on your schedule\*For more inf ormation on our "Extended Warranty Plan" Click Here!