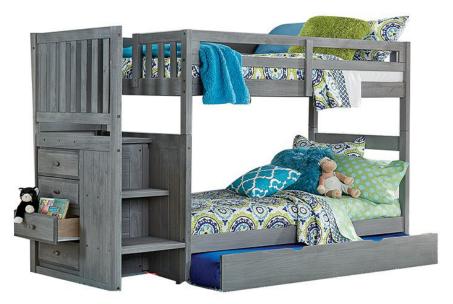

## MADISON GREY TWIN/TWIN STAIRCASE BUNK BED

SKU: 309693

Bunk beds have always been space savers, but with this collection's built-in 4 drawer chest to the side of the stairs, you stretch your dollar even further. The traditional ladder has been updated with a safer stair step and the bottom bunk comes in a full size option making this bunk bed perfect for siblings of different ages, which means a longer furniture lifetime and an easier time on your wallet. Add the optional twin trundle or 3 drawer underbed storage unit to the bunkbed to maximize the use of your space. Finished in grey this all in one kids bedroom solution is an easy addition to any existing decor, but can also be the foundation of any design and will surely a dapt to your growing children's needs. Mattress ready. Stairbed is reversible. Weight capacity: 200 lbs. Inside d rawer dimensions are 15" D x 18" W x 4.75" H.