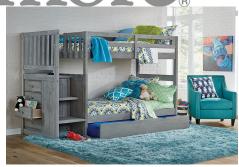

## MADISON GREY TWIN/TWIN STAIRCASE BUNK BED

SKU: 309693

Bunk beds have always been space savers, but with this collection's built-in 4 drawer chest to the side of the stairs, you stretch your dollar even further. The traditional ladder has been updated with a safer stair step and the bottom bunk comes in a full size option making this bunk bed perfect for siblings of different ages, which means a longer furniture lifetime and an easier time on your wallet. Add the optional twin trundle or 3 drawer underbed storage unit to the bunkbed to maximize the use of your space. Finished in grey this all in one kids bedroom solution is an easy addition to any existing decor, but can also be the foundation of any design and will surely a dapt to your growing children's needs. Mattress ready. Stairbed is reversible. Weight capacity: 200 lbs. Inside d rawer dimensions are 15" D x 18" W x 4.75" H.