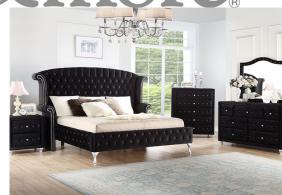

## PRISCILLA BLACK 3 PC QUEEN UPHOLSTERED BED

SKU: 309873

Plush will be the best description for your new bedroom collection. The entire suite is upholstered in a PLUSH man-made velvet. There is not likely a more dramatic bed in the entire furniture industry. The shelter bed feat ures full button tufted upholstered details accented by chrome nail heads. The footboard and side rails also feat ure this button tufted detail. The bed and case pieces have Queen Anne styled metal legs. The bed's side arms envelop you in a super comfortable, sheltered space with a delicate arched top. The velvet fabric consists of a man made polyester velvet for long lasting wear. The crystal like hardware sparkles against the plush velvet dra wer faces. Your friends and neighbors will complement you on your great taste. 3 PC Includes headboard, foot board and rails.