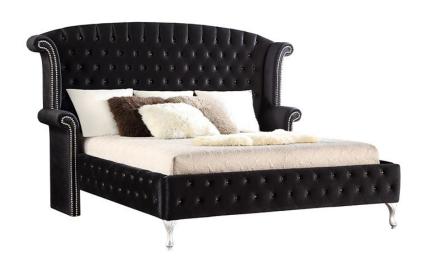

## PRISCILLA BLACK 3 PC QUEEN UPHOLSTERED BED

SKU: 309873

Plush will be the best description for your new bedroom collection. The entire suite is upholstered in a PLUSH man-made velvet. There is not likely a more dramatic bed in the entire furniture industry. The shelter bed feat ures full button tufted upholstered details accented by chrome nail heads. The footboard and side rails also feat ure this button tufted detail. The bed and case pieces have Queen Anne styled metal legs. The bed's side arms envelop you in a super comfortable, sheltered space with a delicate arched top. The velvet fabric consists of a man made polyester velvet for long lasting wear. The crystal like hardware sparkles against the plush velvet dra wer faces. Your friends and neighbors will complement you on your great taste. 3 PC Includes headboard, foot board and rails.