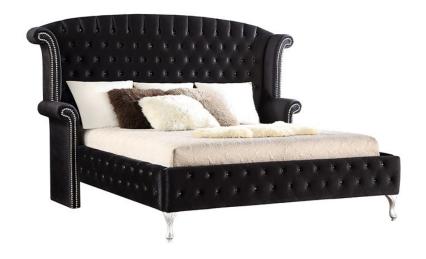

## PRISCILLA BLACK 3 PC KING UPHOLSTERED BED

SKU: 309874

Plush will be the best description for your new bedroom collection. The entire suite is upholstered in a PLUSH man-made velvet. There is not likely a more dramatic bed in the entire furniture industry. The shelter bed feat ures full button tufted upholstered details accented by chrome nail heads. The footboard and side rails also feat ure this button tufted detail. The bed and case pieces have Queen Anne styled metal legs. The bed's side arms envelop you in a super comfortable, sheltered space with a delicate arched top. The velvet fabric consists of a man made polyester velvet for long lasting wear. The crystal like hardware sparkles against the plush velvet dra wer faces. Your friends and neighbors will complement you on your great taste. 3 PC Includes headboard, foot board and rails.