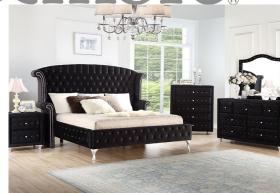

## PRISCILLA BLACK 3 PC KING UPHOLSTERED BED

SKU: 309874

Plush will be the best description for your new bedroom collection. The entire suite is upholstered in a PLUSH man-made velvet. There is not likely a more dramatic bed in the entire furniture industry. The shelter bed feat ures full button tufted upholstered details accented by chrome nail heads. The footboard and side rails also feat ure this button tufted detail. The bed and case pieces have Queen Anne styled metal legs. The bed's side arms envelop you in a super comfortable, sheltered space with a delicate arched top. The velvet fabric consists of a man made polyester velvet for long lasting wear. The crystal like hardware sparkles against the plush velvet dra wer faces. Your friends and neighbors will complement you on your great taste. 3 PC Includes headboard, foot board and rails.