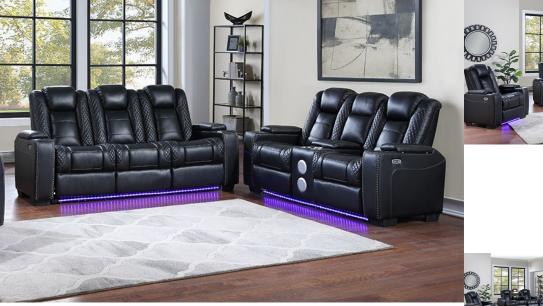

TRANSFORMER BLACK POWER RECLINING SOFA & LOVESEAT WITH BLUETOOTH

SKU: 445854

## Badcock & of south Florida HOME FURNITURE & MORE & BURNITURE

We call this collection "The Transformer" because it will surely transform the way you enjoy your family room . The set is absolutely full of features you'll soon not be able to live without. The collection is upholstered in a man-made polyurethane fabric that is both long wearing and easy to care for. The upholstery features a Diamo nd tufted quilt pattern with contrast stitching. The sofa, console loveseat and recliner each offer power actuated reclining seats and headrests. The power feature enables infinite adjustability to your personal preference. The sofa has a drop down table as a writing surface and also has charging ports for your devises along with power o utlets. It also has task lights for your reading pleasure. All pieces have LED lighted bases to create a high tech ambience. All pieces have hidden storage in the lift up arm rests. The console loveseat will set the mood with a Bluetooth wireless sound system you can easily link to your storage devices. This upholstery collection will n ot only provide long lasting comfort, but will become a conversation piece in your home.