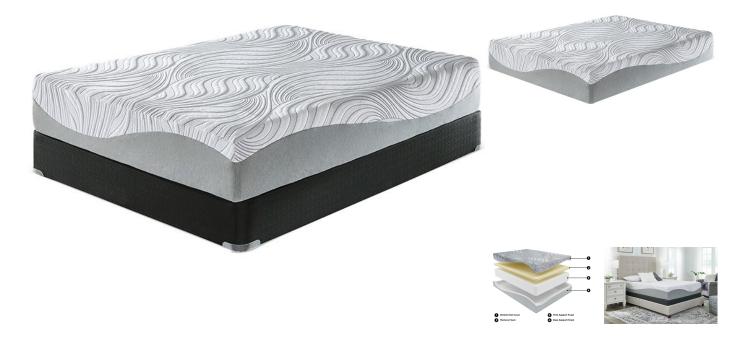

## ASHLEY SLEEP 12" MEMORY FOAM TWIN MATTRESS & BOXSPRING

SKU: 445856

When it comes to your comfort, discover this ultra-plush 12-inch mattress. Its thick layer of memory foam conf orms to your body, delivering amazing support, pressure relief and comfort. The memory foam layer is paired with a super-thick layer of firm support foam, which helps reduce motion transfer so you and your partner can enjoy an undisturbed sleep. This mattress arrives in a box for easy setup.

Comfort level: medium12" profile height2" memory foam10" firm support foamStretch knit coverAdjustable b ase compatible10-year non-prorated warrantyNote: Purchasing mattress and foundation from two different bran ds may void warranty; see warranty for detailsFoundation/box spring sold separatelyState recycling fee may ap plyMattress ships in a box; please allow 48 hours for your mattress to fully expand after opening