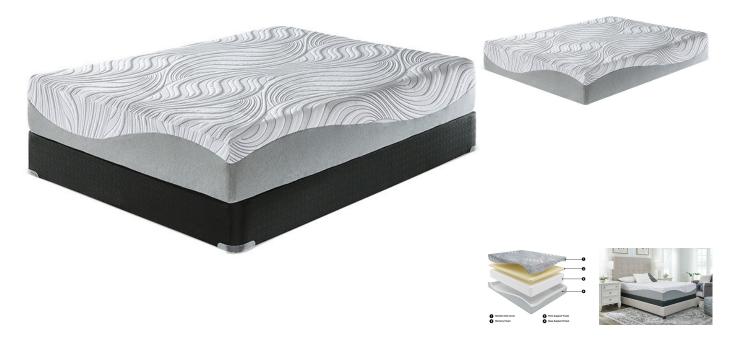

## ASHLEY SLEEP 12" MEMORY FOAM FULL MATTRESS & BOXSPRING SKU: 445859

When it comes to your comfort, discover this ultra-plush 12-inch mattress. Its thick layer of memory foam conf orms to your body, delivering amazing support, pressure relief and comfort. The memory foam layer is paired with a super-thick layer of firm support foam, which helps reduce motion transfer so you and your partner can enjoy an undisturbed sleep. This mattress arrives in a box for easy setup.

Comfort level: medium12" profile height2" memory foam10" firm support foamStretch knit coverAdjustable b ase compatible10-year non-prorated warrantyNote: Purchasing mattress and foundation from two different bran ds may void warranty; see warranty for detailsFoundation/box spring sold separatelyState recycling fee may ap plyMattress ships in a box; please allow 48 hours for your mattress to fully expand after opening