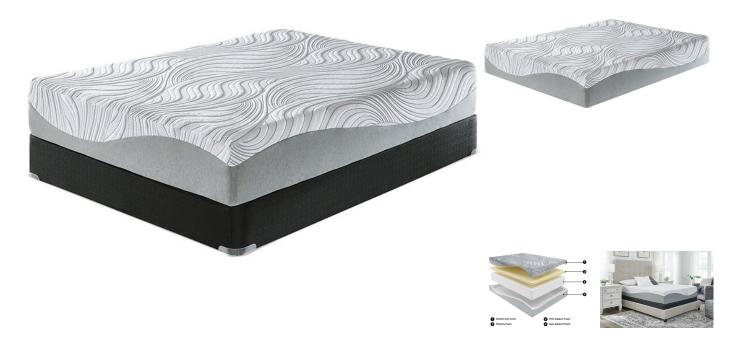

## ASHLEY SLEEP 12" MEMORY FOAM FULL MATTRESS & LOW PROFILE BOXSPRING

SKU: 445860

When it comes to your comfort, discover this ultra-plush 12-inch mattress. Its thick layer of memory foam conf orms to your body, delivering amazing support, pressure relief and comfort. The memory foam layer is paired with a super-thick layer of firm support foam, which helps reduce motion transfer so you and your partner can enjoy an undisturbed sleep. This mattress arrives in a box for easy setup.

Comfort level: medium12" profile height2" memory foam10" firm support foamStretch knit coverAdjustable b ase compatible10-year non-prorated warrantyNote: Purchasing mattress and foundation from two different bran ds may void warranty; see warranty for detailsFoundation/box spring sold separatelyState recycling fee may ap plyMattress ships in a box; please allow 48 hours for your mattress to fully expand after opening