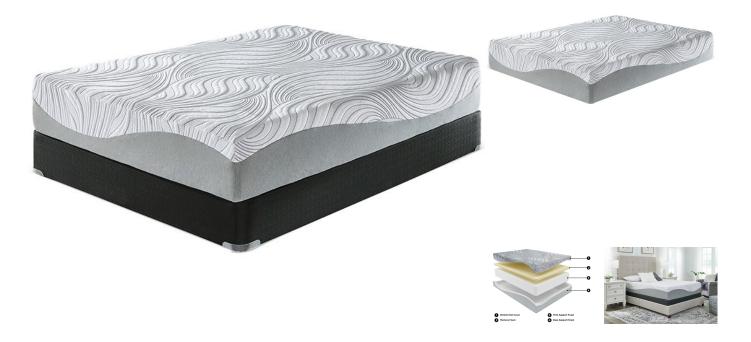

## ASHLEY SLEEP 12" MEMORY FOAM QUEEN MATTRESS & BOXSPRING

SKU: 445863

When it comes to your comfort, discover this ultra-plush 12-inch mattress. Its thick layer of memory foam conf orms to your body, delivering amazing support, pressure relief and comfort. The memory foam layer is paired with a super-thick layer of firm support foam, which helps reduce motion transfer so you and your partner can enjoy an undisturbed sleep. This mattress arrives in a box for easy setup.

Comfort level: medium12" profile height2" memory foam10" firm support foamStretch knit coverAdjustable b ase compatible10-year non-prorated warrantyNote: Purchasing mattress and foundation from two different bran ds may void warranty; see warranty for detailsFoundation/box spring sold separatelyState recycling fee may ap plyMattress ships in a box; please allow 48 hours for your mattress to fully expand after opening