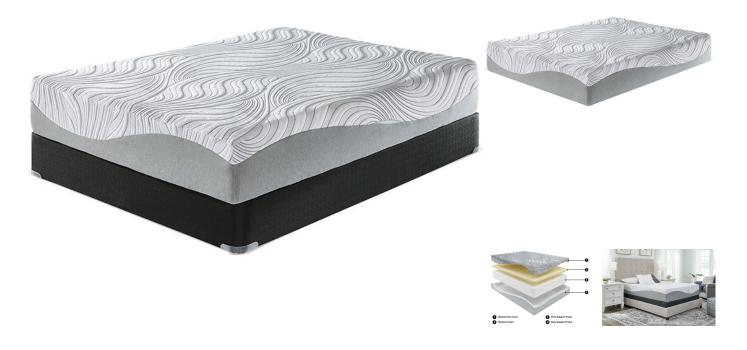

## ASHLEY SLEEP 12" MEMORY FOAM QUEEN MATTRESS & LOW PROFILE BOXSPRING

SKU: 445864

When it comes to your comfort, discover this ultra-plush 12-inch mattress. Its thick layer of memory foam conf orms to your body, delivering amazing support, pressure relief and comfort. The memory foam layer is paired with a super-thick layer of firm support foam, which helps reduce motion transfer so you and your partner can enjoy an undisturbed sleep. This mattress arrives in a box for easy setup. Foundation/box spring available, sold separately.

Comfort level: medium12" profile height2" memory foam10" firm support foamStretch knit coverAdjustable b ase compatible10-year non-prorated warrantyNote: Purchasing mattress and foundation from two different bran ds may void warranty; see warranty for detailsFoundation/box spring sold separatelyState recycling fee may ap plyMattress ships in a box; please allow 48 hours for your mattress to fully expand after opening