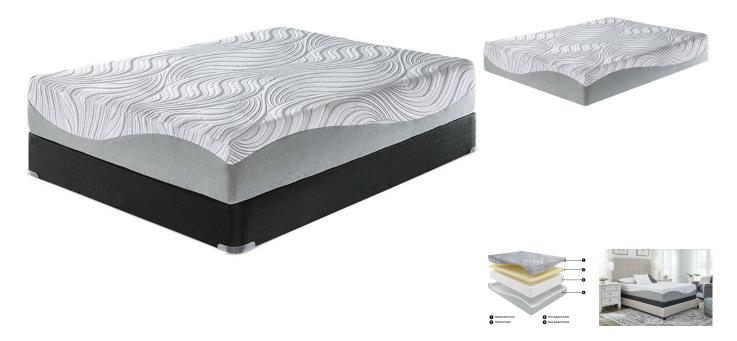

## ASHLEY SLEEP 12" MEMORY FOAM KING MATTRESS & BOXSPRING SKU: 445867

When it comes to your comfort, discover this ultra-plush 12-inch mattress. Its thick layer of memory foam conf orms to your body, delivering amazing support, pressure relief and comfort. The memory foam layer is paired with a super-thick layer of firm support foam, which helps reduce motion transfer so you and your partner can enjoy an undisturbed sleep. This mattress arrives in a box for easy setup. Foundation/box spring available, sold separately.

Comfort level: medium12" profile height2" memory foam10" firm support foamStretch knit coverAdjustable b ase compatible10-year non-prorated warrantyNote: Purchasing mattress and foundation from two different bran ds may void warranty; see warranty for detailsFoundation/box spring sold separatelyState recycling fee may ap plyMattress ships in a box; please allow 48 hours for your mattress to fully expand after opening