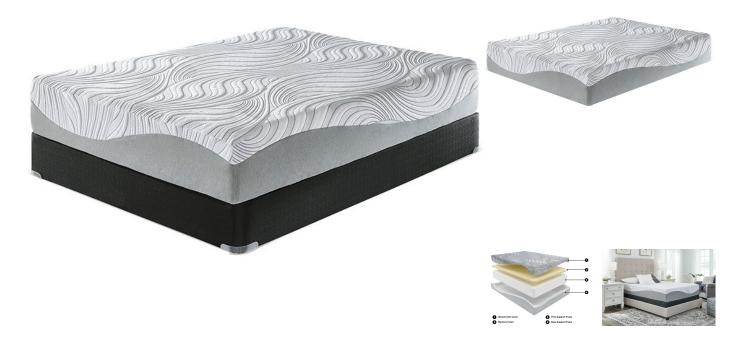

## ASHLEY SLEEP 12" MEMORY FOAM KING MATTRESS & LOW PROFILE BOXSPRING

SKU: 445868

When it comes to your comfort, discover this ultra-plush 12-inch mattress. Its thick layer of memory foam conf orms to your body, delivering amazing support, pressure relief and comfort. The memory foam layer is paired with a super-thick layer of firm support foam, which helps reduce motion transfer so you and your partner can enjoy an undisturbed sleep. This mattress arrives in a box for easy setup. Foundation/box spring available, sold separately.

Comfort level: medium12" profile height2" memory foam10" firm support foamStretch knit coverAdjustable b ase compatible10-year non-prorated warrantyNote: Purchasing mattress and foundation from two different bran ds may void warranty; see warranty for detailsFoundation/box spring sold separatelyState recycling fee may ap plyMattress ships in a box; please allow 48 hours for your mattress to fully expand after opening