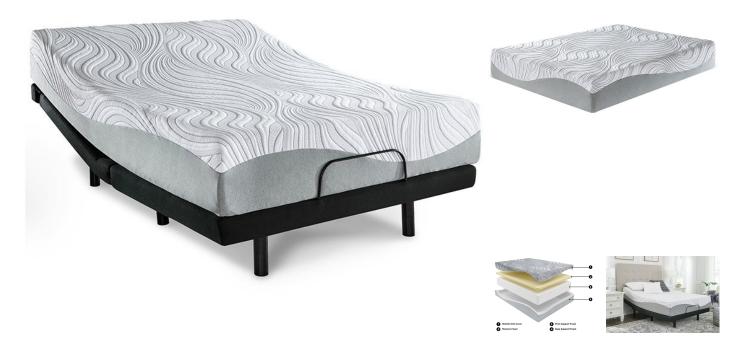

## ASHLEY SLEEP 12" MEMORY FOAM KING MATTRESS & ADJUSTABLE FOUNDATION

SKU: 445869

When it comes to your comfort, discover this ultra-plush 12-inch mattress. Its thick layer of memory foam conf orms to your body, delivering amazing support, pressure relief and comfort. The memory foam layer is paired with a super-thick layer of firm support foam, which helps reduce motion transfer so you and your partner can enjoy an undisturbed sleep. This mattress arrives in a box for easy setup. Foundation/box spring available, sold separately.

Comfort level: medium12" profile height2" memory foam10" firm support foamStretch knit coverAdjustable b ase compatible10-year non-prorated warrantyNote: Purchasing mattress and foundation from two different bran ds may void warranty; see warranty for detailsFoundation/box spring sold separatelyState recycling fee may ap plyMattress ships in a box; please allow 48 hours for your mattress to fully expand after opening

Adjustable Foundation Features:

Head LiftWired Remote12 Fixed legsWeight limit 750lbs