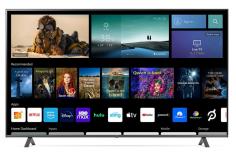

## 70" LG LED 4K UHD SMART TV

SKU: 309993

DIMENSIONS WITH STAND: 61.5" W x 14.2" D x 38.3" H

DIMENSIONS WITHOUT STAND: 61.5" W x 2.4" D x 35.7" H

a5 Gen 5 AI ProcessorEnhance your picture and sound with AI from the a5 Gen 5 AI Processor 4K.webOS 22 Customize your viewing experience with separate accounts and personalized recommendations for every memb er of your family.Ultimate StreamingFind your faves fast with built-in access to Netflix, Prime Video, the Apple TV app, Disney+, HBO Max² and instant access to over 300+ free LG Channels¹ with everything from comed y to movies to sportsLG ChannelsDiscover something new or find your faves with free access to programming on over 300+ LG Channels¹Game Optimizer & DashboardMake it the best gaming experience by quickly adjusting all your game settings in one location.\*For more information on our "Extended Warranty Plan" Click Here