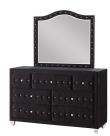

## Badcock of south Florida HOME FURNITURE & MORE &

Plush will be the best description for your new bedroom collection. The entire suite is upholstered in a PLUSH man-made velvet in, black, royal blue or grey coloration. There is not likely a more dramatic bed in the entire furniture industry. The shelter bed features full button tufted upholstered details accented by chrome nail heads . The footboard and side rails also feature this button tufted detail. The bed and case pieces have Queen Anne styled metal legs. The bed's side arms envelop you in a super comfortable, sheltered space with a delicate arch ed top. The dresser has seven generous sized drawers with metal side guides for smooth operation and long las ting wear. The velvet fabric consists of a man made polyester velvet for long lasting wear. The crystal like hard ware sparkles against the plush velvet drawer faces. Your friends and neighbors will complement you on your g reat taste. 5 PC Includes headboard, footboard, rails, dresser and mirror.

Dimensions:

Queen Bed 87"W x 88"D x 66"H Dresser 66" x 18" x 41"H Mirror 49" x 2" x 39"H