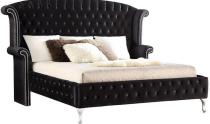

## Badcock of south Florida HOME FURNITURE & MORE &

Plush will be the best description for your new bedroom collection. The entire suite is upholstered in a PLUSH man-made velvet in, black, royal blue or grey coloration. There is not likely a more dramatic bed in the entire furniture industry. The shelter bed features full button tufted upholstered details accented by chrome nail heads . The footboard and side rails also feature this button tufted detail. The bed and case pieces have Queen Anne styled metal legs. The bed's side arms envelop you in a super comfortable, sheltered space with a delicate arch ed top. The dresser has seven generous sized drawers with metal side guides for smooth operation and long las ting wear. The velvet fabric consists of a man made polyester velvet for long lasting wear. The crystal like hard ware sparkles against the plush velvet drawer faces. Your friends and neighbors will complement you on your g reat taste. 5 PC Includes headboard, footboard, rails, dresser and mirror.

Dimensions:

Queen Bed 87"W x 88"D x 66"H Dresser 66" x 18" x 41"H Mirror 49" x 2" x 39"H