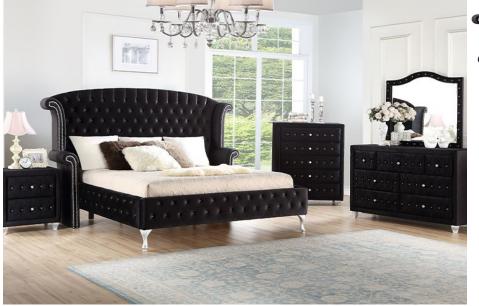

## PRISCILLA BLACK 5 PC QUEEN BEDROOM

SKU: 445904

## Badcock of south Florida HOME FURNITURE & MORE &

Plush will be the best description for your new bedroom collection. The entire suite is upholstered in a PLUSH man-made velvet in, black, royal blue or grey coloration. There is not likely a more dramatic bed in the entire furniture industry. The shelter bed features full button tufted upholstered details accented by chrome nail heads . The footboard and side rails also feature this button tufted detail. The bed and case pieces have Queen Anne styled metal legs. The bed's side arms envelop you in a super comfortable, sheltered space with a delicate arch ed top. The dresser has seven generous sized drawers with metal side guides for smooth operation and long las ting wear. The velvet fabric consists of a man made polyester velvet for long lasting wear. The crystal like hard ware sparkles against the plush velvet drawer faces. Your friends and neighbors will complement you on your g reat taste. 5 PC Includes headboard, footboard, rails, dresser and mirror.

Dimensions:

Queen Bed 87"W x 88"D x 66"H Dresser 66" x 18" x 41"H Mirror 49" x 2" x 39"H