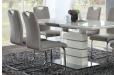

## GLISSAND TAUPE DINING CHAIR

SKU: 310006

Sleek contemporary styling provides the platform which you will create your casual dining space in the Glissan d Collection. Ultra-bright high gloss white and gray-taupe finish is paired on the table top and pedestal base, cre ating distinct contrast to the high polish chrome base plate. The continuous base of the accenting chairs rises to support gray-taupe faux leather seats with understated vertical stitching and chrome chair top accent providing additional visual interest. A smooth glide system opens with ease to reveal the self-storing butterfly leaf.