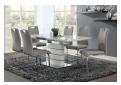

## GLISSAND TAUPE DINING CHAIR

SKU: 310006

Sleek contemporary styling provides the platform which you will create your casual dining space in the Glissan d Collection. Ultra-bright high gloss white and gray-taupe finish is paired on the table top and pedestal base, cre ating distinct contrast to the high polish chrome base plate. The continuous base of the accenting chairs rises to support gray-taupe faux leather seats with understated vertical stitching and chrome chair top accent providing additional visual interest. A smooth glide system opens with ease to reveal the self-storing butterfly leaf.