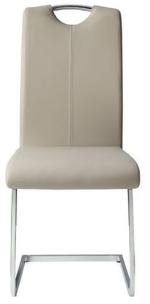

## GLISSAND TAUPE DINING CHAIR

SKU: 310006

Sleek contemporary styling provides the platform which you will create your casual dining space in the Glissan d Collection. Ultra-bright high gloss white and gray-taupe finish is paired on the table top and pedestal base, cre ating distinct contrast to the high polish chrome base plate. The continuous base of the accenting chairs rises to support gray-taupe faux leather seats with understated vertical stitching and chrome chair top accent providing additional visual interest. A smooth glide system opens with ease to reveal the self-storing butterfly leaf.

Side Chair: 16.5" x 21.75" x 38.75" H

Features:

Overall Gross Weight: 15.38 lbsOverall Net Weight: 12.50 lbsOverall Dimension: 16.5 x 21.75 x 38.75HSeat

Width: 16.5"Seat Depth: 17.75"Seat Height: 18.5"