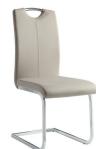

## GLISSAND TAUPE DINING CHAIR

SKU: 310006

Sleek contemporary styling provides the platform which you will create your casual dining space in the Glissan d Collection. Ultra-bright high gloss white and gray-taupe finish is paired on the table top and pedestal base, cre ating distinct contrast to the high polish chrome base plate. The continuous base of the accenting chairs rises to support gray-taupe faux leather seats with understated vertical stitching and chrome chair top accent providing additional visual interest. A smooth glide system opens with ease to reveal the self-storing butterfly leaf.

Side Chair: 16.5" x 21.75" x 38.75" H

Features:

Overall Gross Weight: 15.38 lbsOverall Net Weight: 12.50 lbsOverall Dimension: 16.5 x 21.75 x 38.75HSeat

Width: 16.5"Seat Depth: 17.75"Seat Height: 18.5"