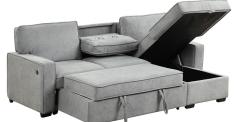

## HUDSON GREY CONVERTIBLE SOFA CHAISE WITH STORAGE OTTOMAN

SKU: 310035

This convertible Sofa Chaise brings spare sleeping space and a modern style to your living room. The 2-piece s ectional includes one extendable sofa and one chaise along with a drop down center seat with cup holders. Desi gned to seat three and sleep one, this transforms into a sleeper for overnight guests. This sectional is made with an engineered wood frame, and it stands on plastic feet with a black finish. its cushions are filled with foam for extra support. Square arms and cushions round out its streamlined design. Plus, this functional sofa includes a built-in under-seat storage compartment.