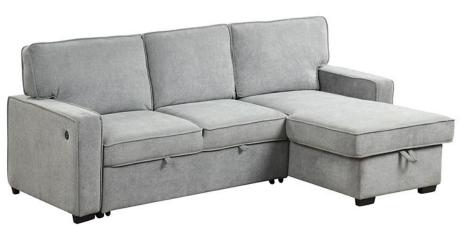

## HUDSON GREY CONVERTIBLE SOFA CHAISE WITH STORAGE OTTOMAN

SKU: 310035

This convertible Sofa Chaise brings spare sleeping space and a modern style to your living room. The 2-piece s ectional includes one extendable sofa and one chaise along with a drop down center seat with cup holders. Desi gned to seat three and sleep one, this transforms into a sleeper for overnight guests. This sectional is made with an engineered wood frame, and it stands on plastic feet with a black finish. its cushions are filled with foam for extra support. Square arms and cushions round out its streamlined design. Plus, this functional sofa includes a built-in under-seat storage compartment.