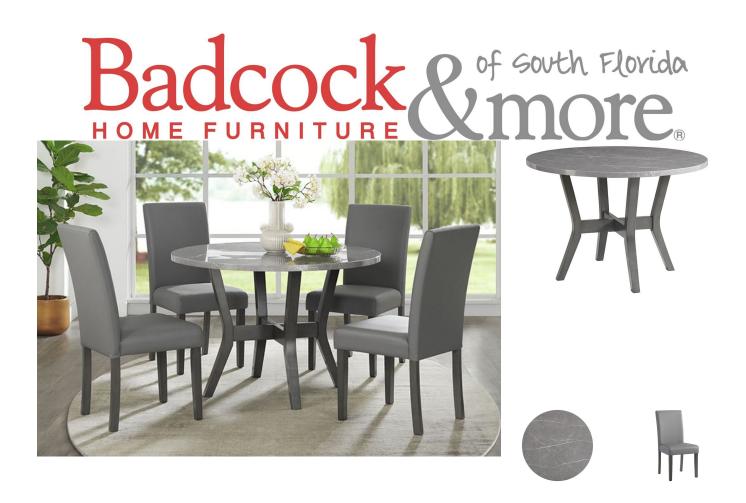

## AMBRIDGE FAUX MARBLE/GREY 5 PC DINING ROOM

## SKU: 310039

A beautiful 5 PC Dining Set that brings a simple, elegant look to your dining area. It features a faux marble tabl etop accenting its round shape which is perfect for smaller spaces. It comes with four smooth, upholstered side chairs in a brushed grey PU fabric that will be a breeze to clean up, while no arms make it easy to come and go . Overall, a clean, modern dining set that is fit to host your family and friends any day of the week. 45" Round by 30" H Style: ModernRound Dining TableFaux Marble Table TopFrame Constructed of Rubber Wood & Ply woodSolid Wood Seat with WebbingUpholstered Polyurethane Fabric